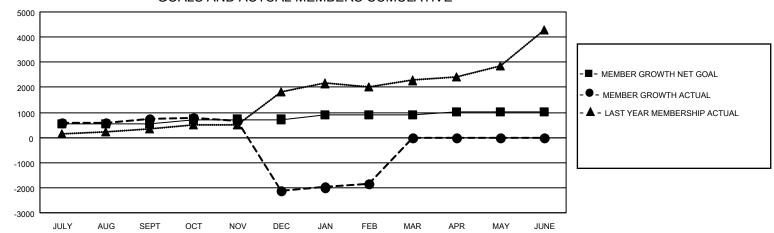

| ⇃   | Members                                     |       |              |               |                              |  |  |  |  |  |  |
|-----|---------------------------------------------|-------|--------------|---------------|------------------------------|--|--|--|--|--|--|
| ╽   | RESULTS FOR 2021-2022                       |       |              |               |                              |  |  |  |  |  |  |
| ١   | QUARTER                                     | МЕМВЕ | R GROWTH NET | MEMBER GROWTH | DROPPED                      |  |  |  |  |  |  |
| ı   | JULY/AUG/SEPT<br>OCT/NOV/DEC<br>JAN/FEB/MAR |       | GOAL         | ACTUAL        | MEMBERS ACTUAL               |  |  |  |  |  |  |
| ı   |                                             |       | 545          | 1.276         | (including transfers)<br>479 |  |  |  |  |  |  |
| ı   |                                             |       |              | , -           |                              |  |  |  |  |  |  |
| ı   |                                             |       | 175          | 921           | 3,776                        |  |  |  |  |  |  |
| l   |                                             |       | 170          | 648           | 320                          |  |  |  |  |  |  |
|     | APR/MAY/JUI                                 | NE    | 125          | 0             | 0                            |  |  |  |  |  |  |
| - 1 |                                             |       |              |               |                              |  |  |  |  |  |  |

## GOALS AND ACTUAL MEMBERS CUMULATIVE

| DROPPED CLUBS: 40 |       | 258 CLUBS OF 651 ADDED 1 OR<br>MORE NEW MEMBERS | GENDER DISTRIBUTION               |                 |
|-------------------|-------|-------------------------------------------------|-----------------------------------|-----------------|
|                   |       |                                                 | MALE                              | 11,250 (63.75%) |
|                   |       |                                                 | FEMALE                            | 6,397 (36.25%)  |
| DROPPED MEMBERS   |       |                                                 | NON BINARY                        | 0 (0.00%)       |
| DECEASED          | 37    |                                                 | PREFER NOT TO ANSWER              | 0 (0.00%)       |
| CLUB CANCELLED    | 373   |                                                 | TOTAL FAMILY LIMIT MEMBERS        | 13,110          |
| OTHER             | 4,164 | CLICK HERE FOR CUMULATIVE                       | TOTAL FAMILY UNIT MEMBERS         | 13,110          |
| TOTAL             | 4,574 | MEMBERSHIP DATA                                 | FAMILY MEMBERS PAYING HAL<br>DUES | 9,059           |