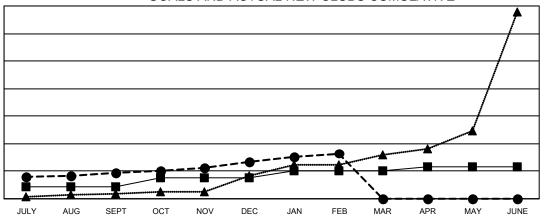

## Multiple District 3232

LOCATION: INDIA

| Clubs                 |               |           |               |  |  |  |  |  |  |
|-----------------------|---------------|-----------|---------------|--|--|--|--|--|--|
| RESULTS FOR 2021-2022 |               |           |               |  |  |  |  |  |  |
| QUARTER               | NEW CLUB GOAL | NEW CLUBS | DROPPED CLUBS |  |  |  |  |  |  |
| JULY/AUG/SEPT         | 18            | 38        | 14            |  |  |  |  |  |  |
| OCT/NOV/DEC           | 12            | 15        | 13            |  |  |  |  |  |  |
| JAN/FEB/MAR           | 11            | 13        | 13            |  |  |  |  |  |  |
| APR/MAY/JUNE          | 5             | 0         | 0             |  |  |  |  |  |  |

## GOALS AND ACTUAL NEW CLUBS CUMULATIVE

■ - CURRENT YEAR GOALS FOR NEW CLUBS

- ■ - CURRENT YEAR ACTUAL NEW CLUBS

- ▲ - LAST YEAR ACTUAL NEW CLUBS